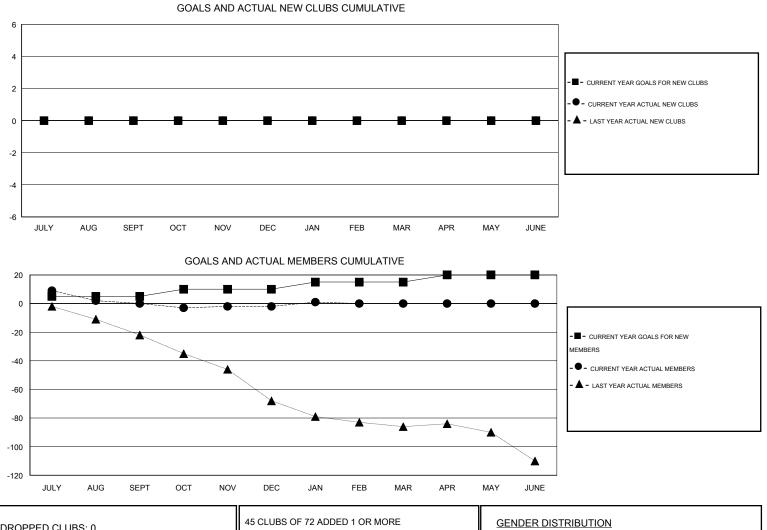

## GMT: Gary Fry

| GMT: Gary Fry              |                  |                     | LOCATIO                    | WISCONS                     | IN                         |                    |                       |                              | GMT CA 1                    |  |
|----------------------------|------------------|---------------------|----------------------------|-----------------------------|----------------------------|--------------------|-----------------------|------------------------------|-----------------------------|--|
| -                          |                  | Clubs               |                            |                             | Members                    |                    |                       |                              |                             |  |
|                            | RESU             | LTS FOR 2013-2014   |                            | RESULTS FOR 2013-2014       |                            |                    |                       |                              |                             |  |
| QUARTER                    | NEW CLUB<br>GOAL | ACTUAL NEW<br>CLUBS | ACTUAL<br>DROPPED<br>CLUBS | ACTUAL NET<br>GAIN/<br>LOSS | QUARTER                    | NEW MEMBER<br>GOAL | ACTUAL NEW<br>MEMBERS | ACTUAL<br>DROPPED<br>MEMBERS | ACTUAL NET<br>GAIN/<br>LOSS |  |
| JULY/AUG/SEPT              | 0                | 0                   | 0                          | 0                           | JULY/AUG/SEPT              | 5                  | 52                    | 52                           | 0                           |  |
| OCT/NOV/DEC<br>JAN/FEB/MAR | 0<br>0           | 0<br>0              | 0<br>0                     | 0<br>0                      | OCT/NOV/DEC<br>JAN/FEB/MAR | 5<br>5             | 38<br>24              | 40<br>21                     | -2<br>3                     |  |
| APR/MAY/JUNE               | 0                | 0                   | 0                          | 0                           | APR/MAY/JUNE               | 5                  | 0                     | 0                            | 0                           |  |

| DROPPED CLUBS: 0 |     | 45 CLUBS OF 72 ADDED 1 OR MORE | GENDER DISTRIBUTION   |                |     |
|------------------|-----|--------------------------------|-----------------------|----------------|-----|
|                  |     | NEW MEMBERS                    | MALE                  | 2,071 (84.74%) |     |
|                  |     |                                | FEMALE                | 373 (15.26%)   |     |
| DROPPED MEMBERS  |     |                                |                       |                |     |
| DECEASED         | 24  | CLICK HERE FOR HEALTH          |                       |                |     |
| CLUB CANCELLED   | 0   | ASSESSMENT DATA                | FAMILY UNIT MEMBERS   | 3              | 375 |
| OTHER            | 89  |                                | HEAD OF HOUSEHOLD     |                |     |
| TOTAL            | 113 |                                | NON-HEAD OF HOUSEHOLD |                |     |
|                  |     | -                              |                       |                |     |